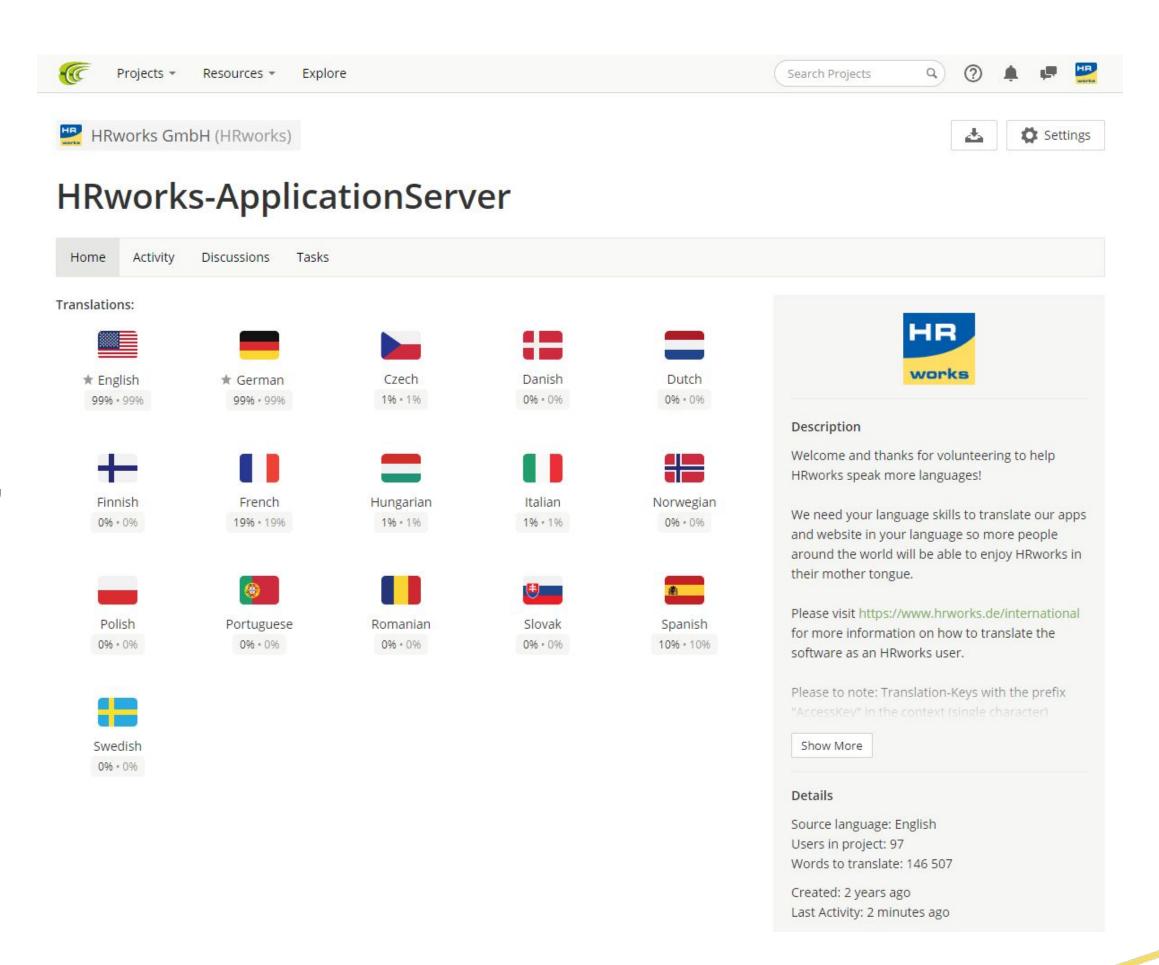

### Multilingualism

- No hard coded text
- Atoms, similar to symbols
- Internationalization management by using
   Crowdin, example: ##LabelPlace will be
   "Place" in English, "Ort" in German, "Località"
   in Italian etc.

Inside the code:

self translationFor: ##LabelPlace

= Basis for an internationally usable software

New main version every 4-5 weeks

• 4 stages: developer  $\rightarrow$  area51  $\rightarrow$  demo  $\rightarrow$  productive