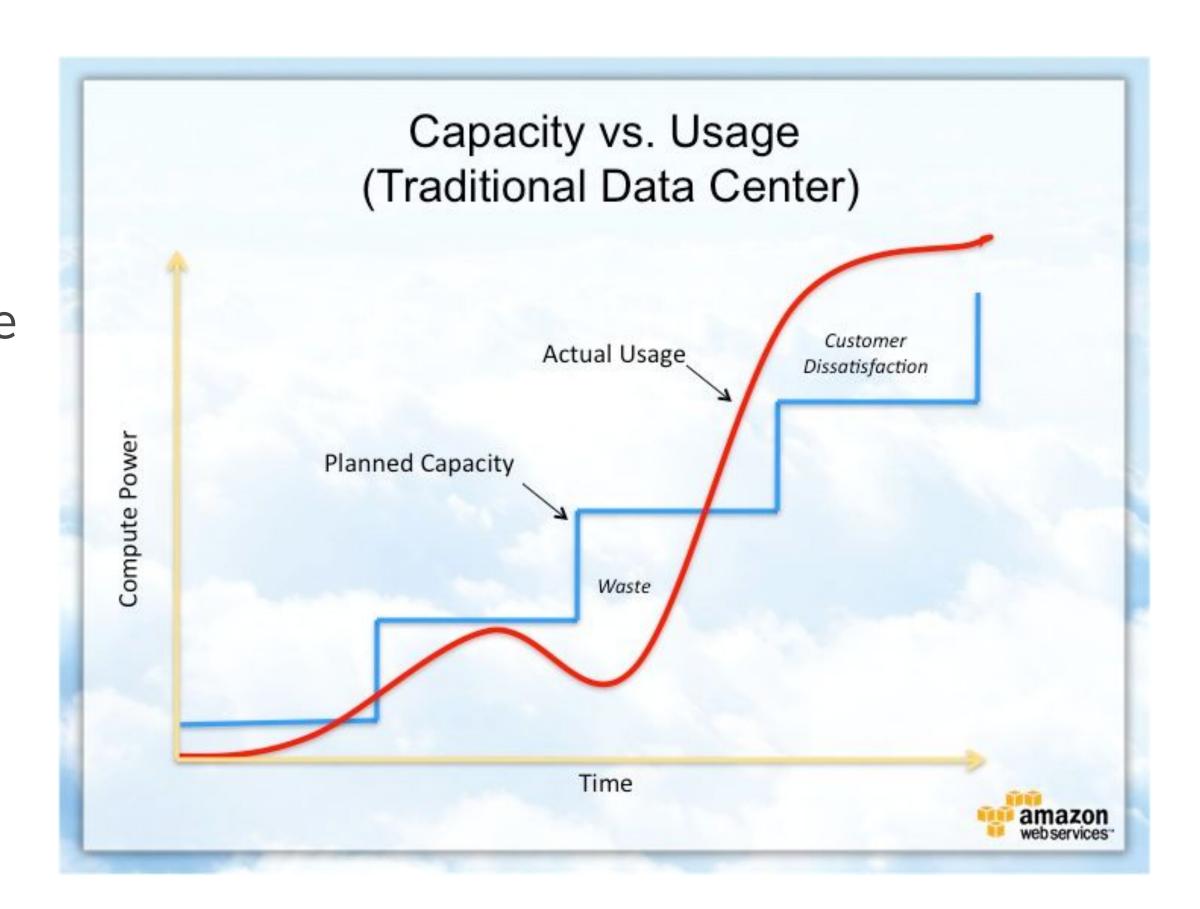

#### Advantages Smalltalk

- Simple syntax
- Extensive class library
- Superior debugger
- Mighty browser
- Interactive development environment, living source code, no compiler
- ENVY/Developer in VAST

- EC2, EBS, ELB, S3, SQS, SES, DynamoDB
- Own OO-based AWS framework
- A lot of unused potential! Steplike scaling at the moment