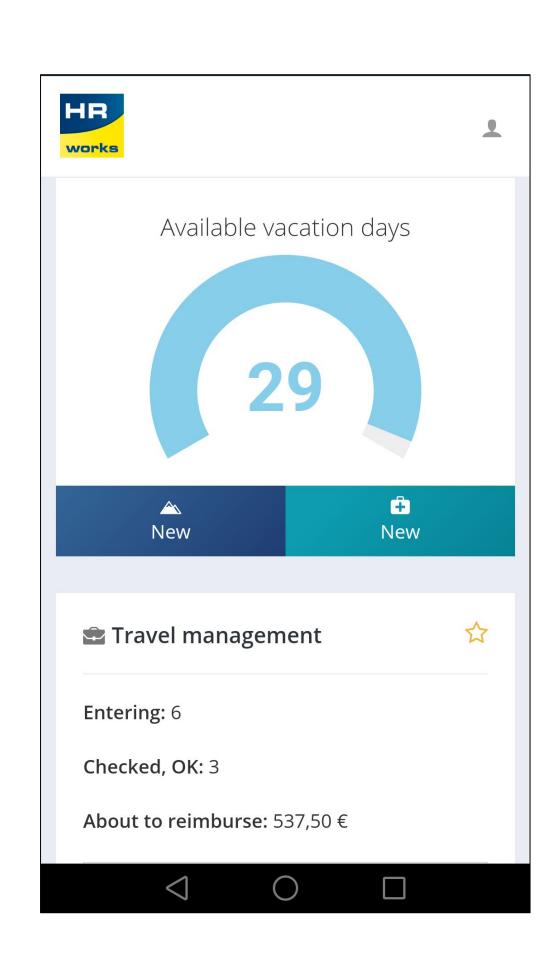

Documentation

HRworks What's New

- 2 Employee Max Schmidt

+ sis Team information

+ 😭 Time management

📠 Travel management

+ 🖫 Orders

+ 🕯 Master data

+ 🐯 Personnel administration

+ 🚳 Wage and salary

- Administrator Demo

+ 👺 Persons

+ 😵 Tasks

+ 😭 Time management

👼 Travel management

+ 🛠 Personnel administration

+ 🚳 Wage and salary

+ 🔆 Equipments

+ 🏤 Basics

#### Dashboard of Max Schmidt (Admin) - owner: imo

Welcome, Max Schmidt!

Click here to add a status message

Masterdata are incomplete

#### My todos

System tasks

For role as employee: 1 For role as superior: 0 For role as administrator: 6

My tasks

No open tasks

Sickness notifications

Sickness notifications

this year: 0 days Last year: 0 days

New Sickness

www.hrworks.de **12** | Juli 2018