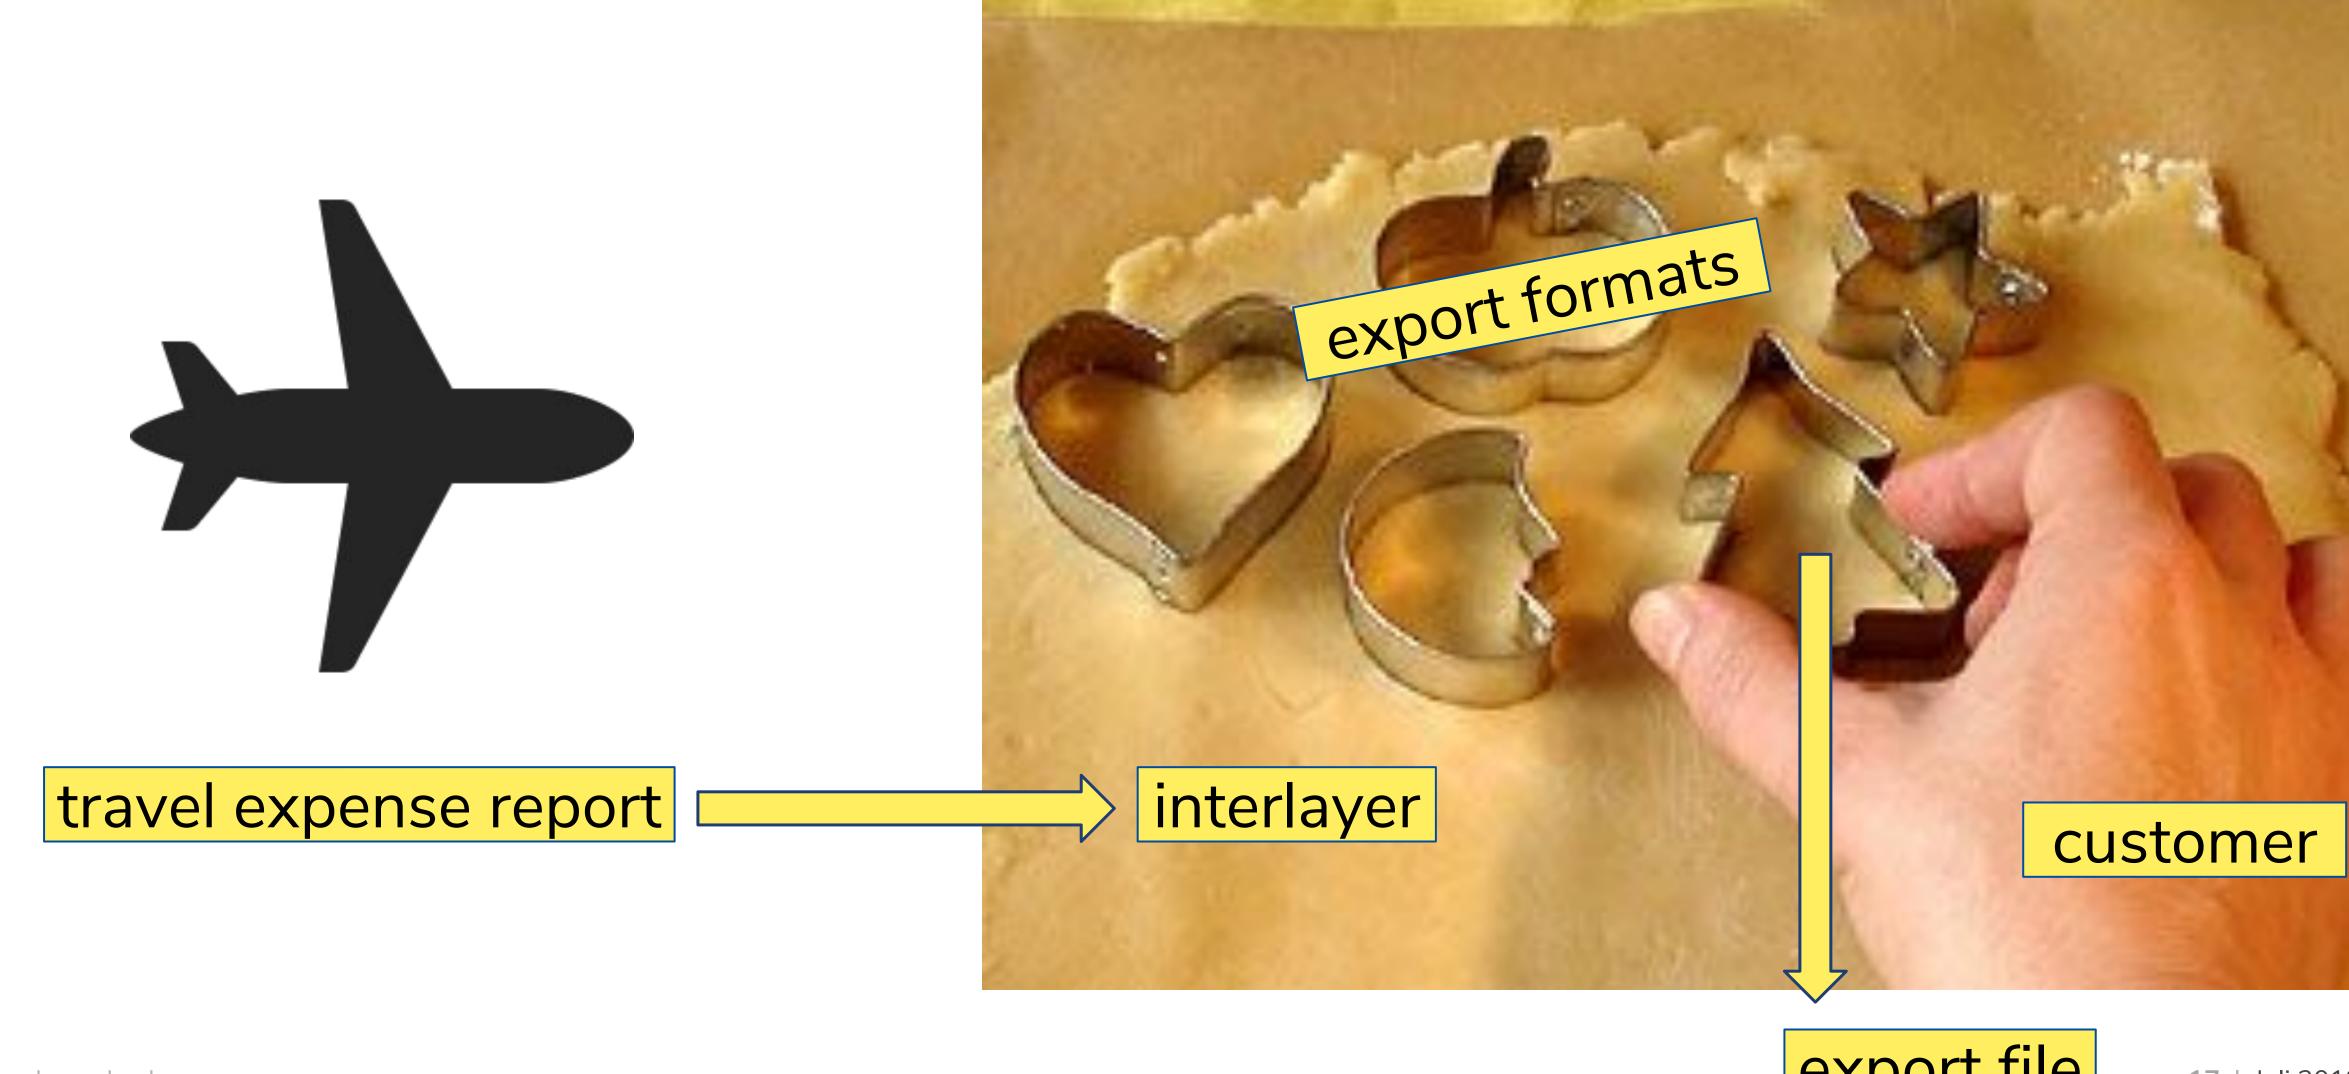

#### It seems to be technical playground for freaks

It's more. It's a business success generator! HRworks supports ~ 60 interlayers towards accounting.

- Each of the export data looks different: column width, separators, numerical or text formatting etc.
- BUT! All interlayers are only programmed once!
- Interlayers are made of special objects and the customer decides how the interface shall look like:
  - → Export format.
- Customer finds the attributes which can be outputted via #perform:

Huge value in only coding this once:

- No need to implement it for each customer again
- Creating or adjusting interfaces can be done outside the code, but within the GUI
- Adjustments are done within minutes, where competitors need days or weeks!
- $\rightarrow$  Without this open meta level of Smalltalk, without #perform:, this would never be possible!
- → HRworks profits from competitive advantages by short lead and adjustment times