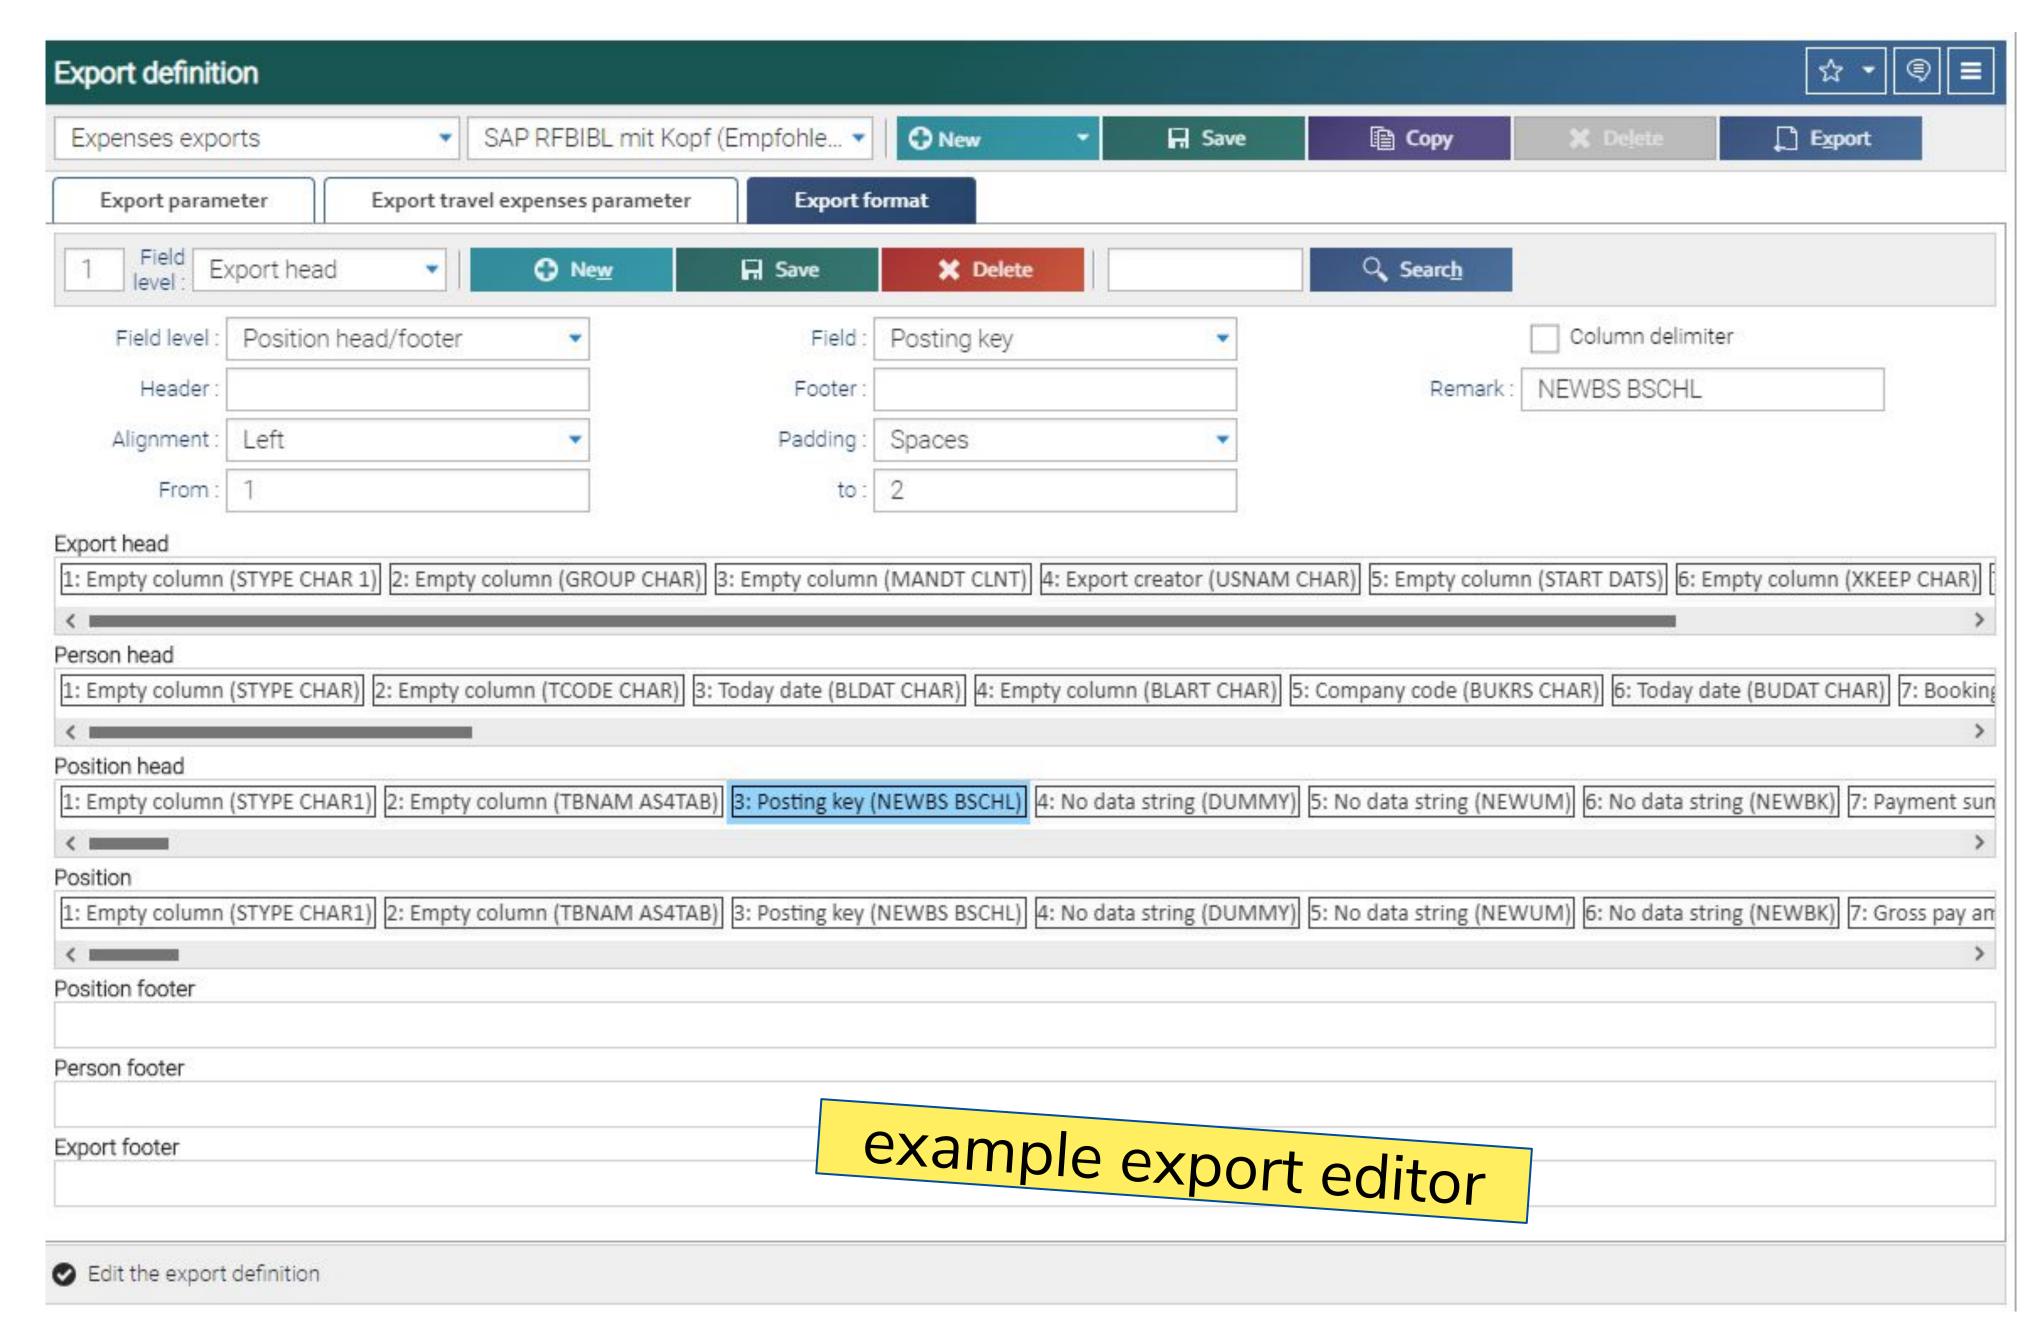

#### It seems to be technical playground for freaks

It's more. It's a business success generator! HRworks supports ~ 60 interlayers towards accounting.

- Each of the export data looks different: column width, separators, numerical or text formatting etc.
- BUT! All interlayers are only programmed once!
- Interlayers are made of special objects and the customer decides how the interface shall look like:
  - → Export format.
- Customer finds the attributes which can be outputted via #perform: