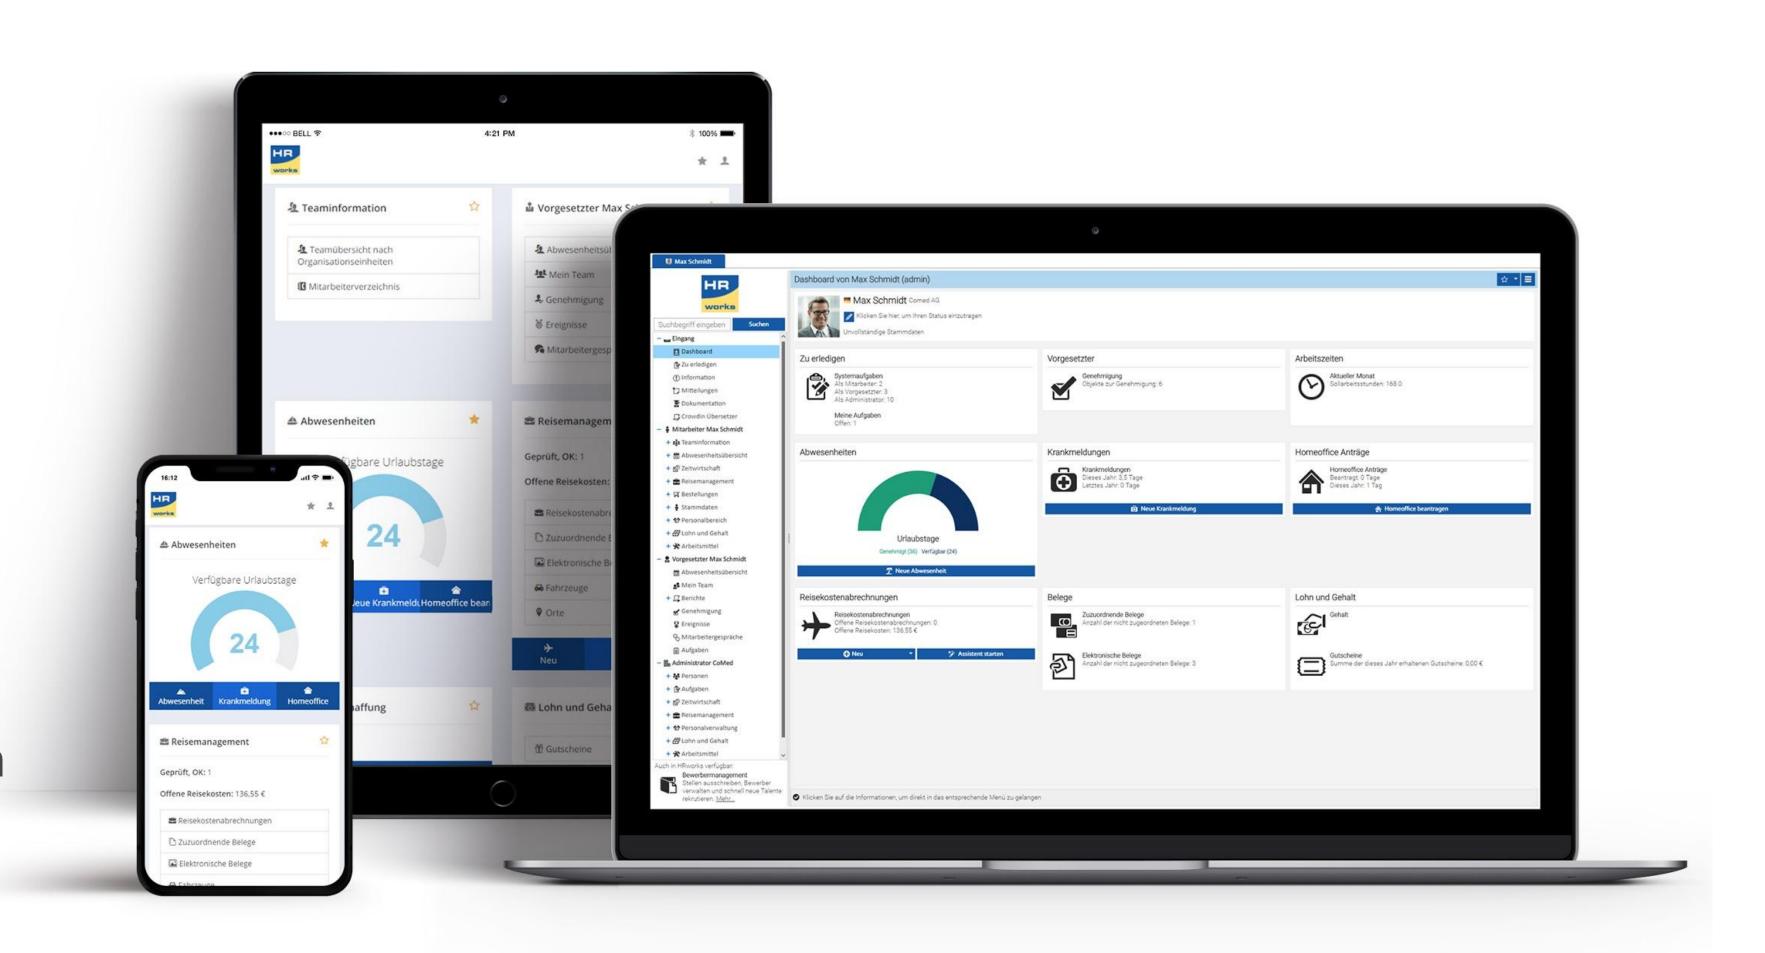

#### Dashboard of Max Schmidt (Admin) - owner: imo

Welcome, Max Schmidt!

Click here to add a status message

Masterdata are incomplete

#### My todos

System tasks

For role as employee: 1 For role as superior: 0 For role as administrator: 6

My tasks

No open tasks

Sickness notifications

Sickness notifications

this year: 0 days Last year: 0 days