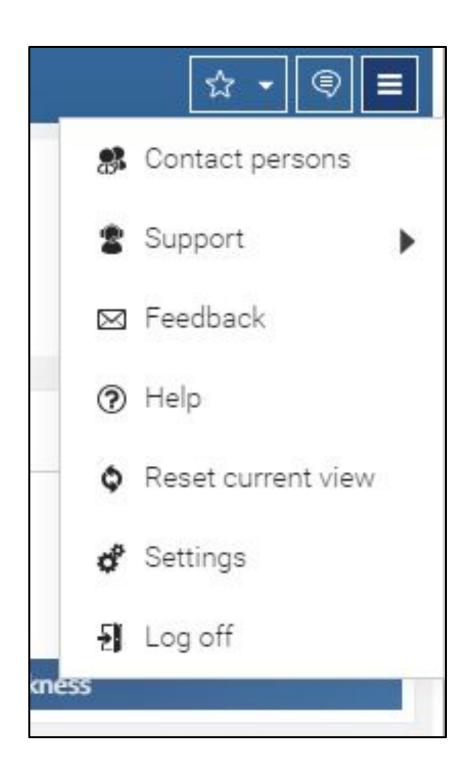

Issue management with JIRA

#### Feedback culture:

- Evaluation of customers' input via feedback button
- Developing feedback solutions asap

#### Fix culture:

- Instant bug fix, daily branches
- 3,800 test cases and a special developer role: Officer of the day

Enter search word

Search

- Inbox

Dashboard

My todos

(1) Information